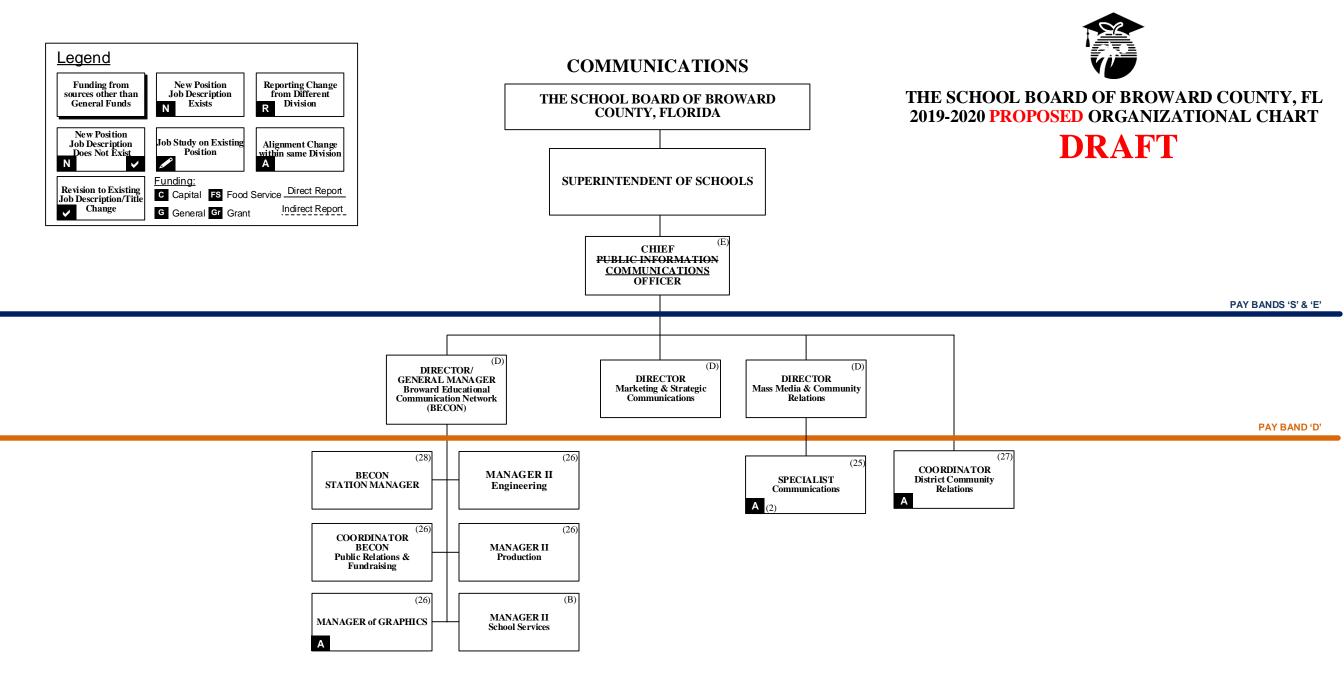

## THE SCHOOL BOARD OF BROWARD COUNTY, FLORIDA PROPOSED 2019-2020 ORGANIZATIONAL CHART

| School Board Appointed Committees & Public Stakeholders                                                                               |   |
|---------------------------------------------------------------------------------------------------------------------------------------|---|
| Superintendent of Schools                                                                                                             |   |
| General Counsel                                                                                                                       |   |
| Chief School Performance & Accountability Officer                                                                                     | 4 |
| Chief Academic Officer                                                                                                                |   |
| Learning & Development Support                                                                                                        | 5 |
| Exceptional Student Learning Support                                                                                                  | 6 |
| Student Learning                                                                                                                      | 7 |
| Chief Student Support Initiatives & Recovery                                                                                          |   |
| Chief Auditor                                                                                                                         | 9 |
| Chief Facilities Officer                                                                                                              |   |
| Chief Financial Officer                                                                                                               |   |
| Chief Human Resources & Equity Officer                                                                                                |   |
| Chief Information Officer                                                                                                             |   |
| Chief Portfolio Services Officer                                                                                                      |   |
| Chief Communications Officer                                                                                                          |   |
| Chief of Staff                                                                                                                        |   |
| Chief Safety, Security & Emergency Preparedness Officer                                                                               |   |
| Chief Strategy & Operations Officer                                                                                                   |   |
| Business Support Center, Grants Administration, Strategic Implementation & Accountability                                             |   |
| Food & Nutrition Services, Procurement & Warehousing Services, Supplier Diversity & Outreach, Student Transportation & Fleet Services |   |