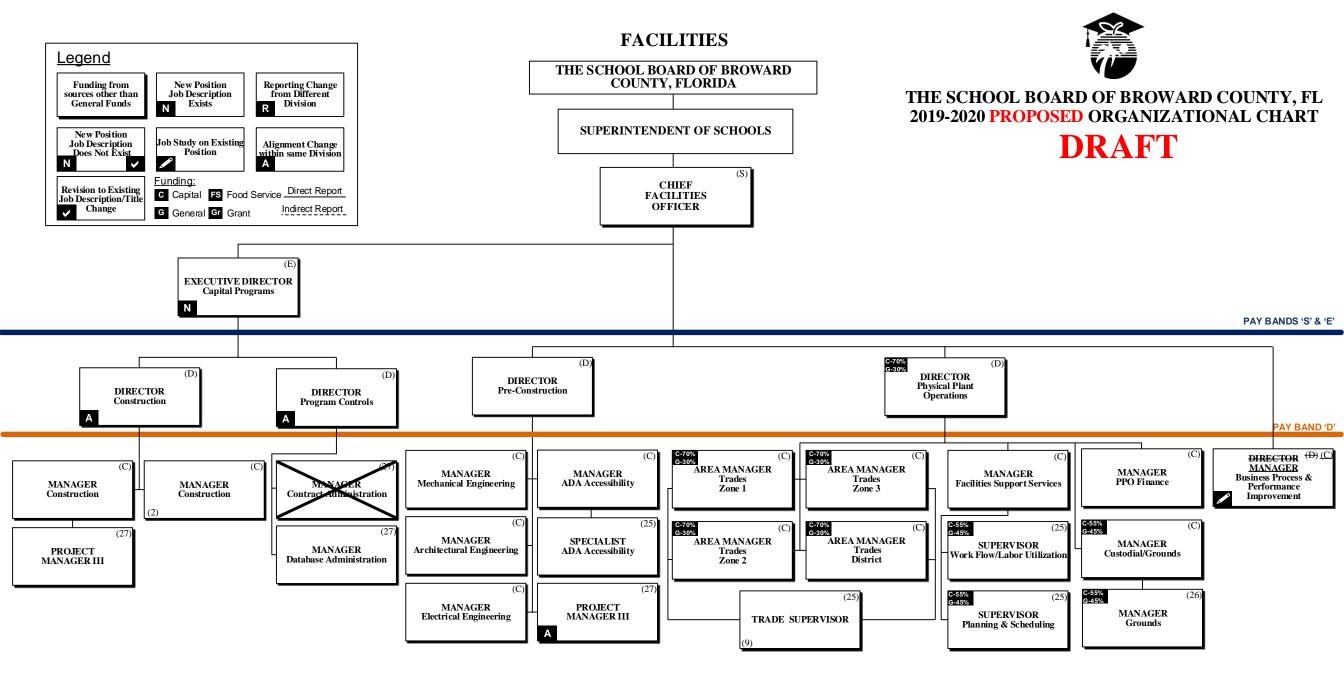

## THE SCHOOL BOARD OF BROWARD COUNTY, FLORIDA PROPOSED 2019-2020 ORGANIZATIONAL CHART

| School Board Appointed Committees & Public Stakeholders                                                                               |   |
|---------------------------------------------------------------------------------------------------------------------------------------|---|
| Superintendent of Schools                                                                                                             |   |
| General Counsel                                                                                                                       |   |
| Chief School Performance & Accountability Officer                                                                                     | 4 |
| Chief Academic Officer                                                                                                                |   |
| Learning & Development Support                                                                                                        | 5 |
| Exceptional Student Learning Support                                                                                                  | 6 |
| Student Learning                                                                                                                      | 7 |
| Chief Student Support Initiatives & Recovery                                                                                          |   |
| Chief Auditor                                                                                                                         | 9 |
| Chief Facilities Officer                                                                                                              |   |
| Chief Financial Officer                                                                                                               |   |
| Chief Human Resources & Equity Officer                                                                                                |   |
| Chief Information Officer                                                                                                             |   |
| Chief Portfolio Services Officer                                                                                                      |   |
| Chief Communications Officer                                                                                                          |   |
| Chief of Staff                                                                                                                        |   |
| Chief Safety, Security & Emergency Preparedness Officer                                                                               |   |
| Chief Strategy & Operations Officer                                                                                                   |   |
| Business Support Center, Grants Administration, Strategic Implementation & Accountability                                             |   |
| Food & Nutrition Services, Procurement & Warehousing Services, Supplier Diversity & Outreach, Student Transportation & Fleet Services |   |