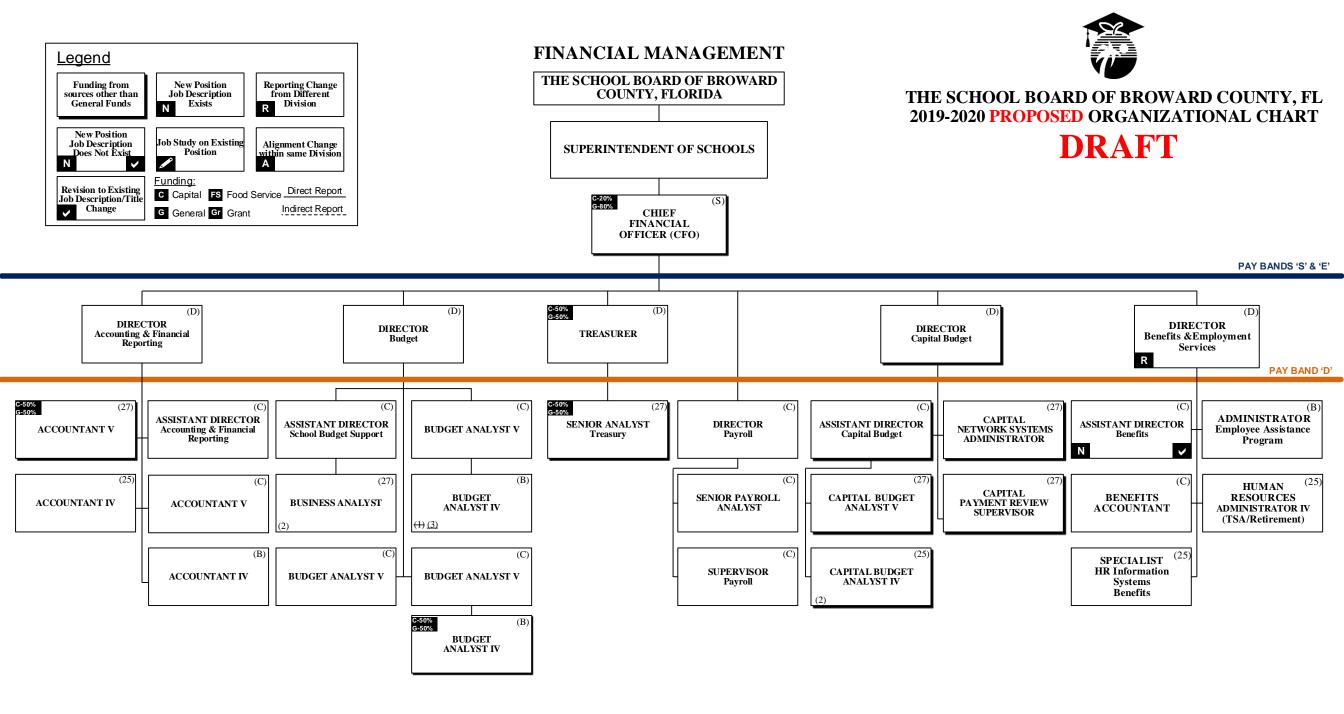

## THE SCHOOL BOARD OF BROWARD COUNTY, FLORIDA PROPOSED 2019-2020 ORGANIZATIONAL CHART

| School Board Appointed Committees & Public Stakeholders                                                                               |   |
|---------------------------------------------------------------------------------------------------------------------------------------|---|
| Superintendent of Schools                                                                                                             |   |
| General Counsel                                                                                                                       |   |
| Chief School Performance & Accountability Officer                                                                                     | 4 |
| Chief Academic Officer                                                                                                                |   |
| Learning & Development Support                                                                                                        | 5 |
| Exceptional Student Learning Support                                                                                                  | 6 |
| Student Learning                                                                                                                      | 7 |
| Chief Student Support Initiatives & Recovery                                                                                          |   |
| Chief Auditor                                                                                                                         | 9 |
| Chief Facilities Officer                                                                                                              |   |
| Chief Financial Officer                                                                                                               |   |
| Chief Human Resources & Equity Officer                                                                                                |   |
| Chief Information Officer                                                                                                             |   |
| Chief Portfolio Services Officer                                                                                                      |   |
| Chief Communications Officer                                                                                                          |   |
| Chief of Staff                                                                                                                        |   |
| Chief Safety, Security & Emergency Preparedness Officer                                                                               |   |
| Chief Strategy & Operations Officer                                                                                                   |   |
| Business Support Center, Grants Administration, Strategic Implementation & Accountability                                             |   |
| Food & Nutrition Services, Procurement & Warehousing Services, Supplier Diversity & Outreach, Student Transportation & Fleet Services |   |