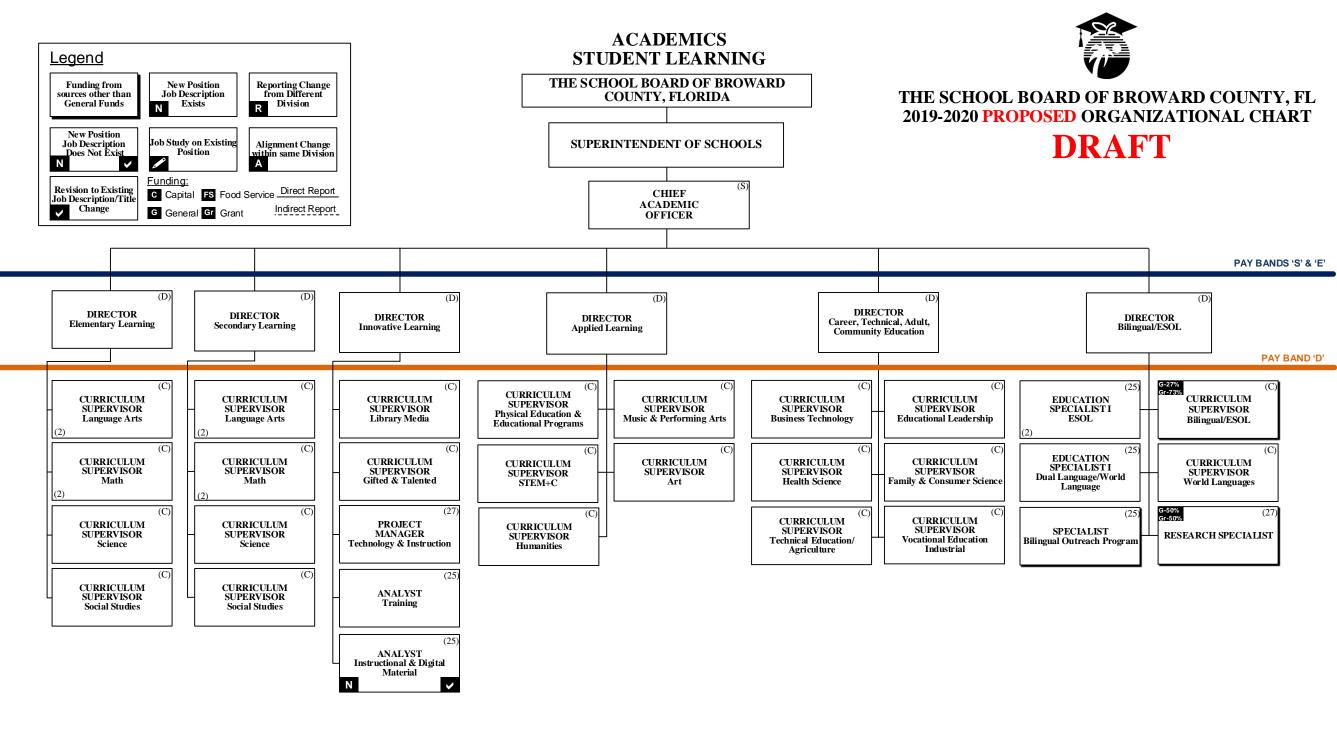

## THE SCHOOL BOARD OF BROWARD COUNTY, FLORIDA PROPOSED 2019-2020 ORGANIZATIONAL CHART

| School Board Appointed Committees & Public Stakeholders                                                                               |   |
|---------------------------------------------------------------------------------------------------------------------------------------|---|
| Superintendent of Schools                                                                                                             |   |
| General Counsel                                                                                                                       |   |
| Chief School Performance & Accountability Officer                                                                                     | 4 |
| Chief Academic Officer                                                                                                                |   |
| Learning & Development Support                                                                                                        | 5 |
| Exceptional Student Learning Support                                                                                                  | 6 |
| Student Learning                                                                                                                      | 7 |
| Chief Student Support Initiatives & Recovery                                                                                          |   |
| Chief Auditor                                                                                                                         | 9 |
| Chief Facilities Officer                                                                                                              |   |
| Chief Financial Officer                                                                                                               |   |
| Chief Human Resources & Equity Officer                                                                                                |   |
| Chief Information Officer                                                                                                             |   |
| Chief Portfolio Services Officer                                                                                                      |   |
| Chief Communications Officer                                                                                                          |   |
| Chief of Staff                                                                                                                        |   |
| Chief Safety, Security & Emergency Preparedness Officer                                                                               |   |
| Chief Strategy & Operations Officer                                                                                                   |   |
| Business Support Center, Grants Administration, Strategic Implementation & Accountability                                             |   |
| Food & Nutrition Services, Procurement & Warehousing Services, Supplier Diversity & Outreach, Student Transportation & Fleet Services |   |