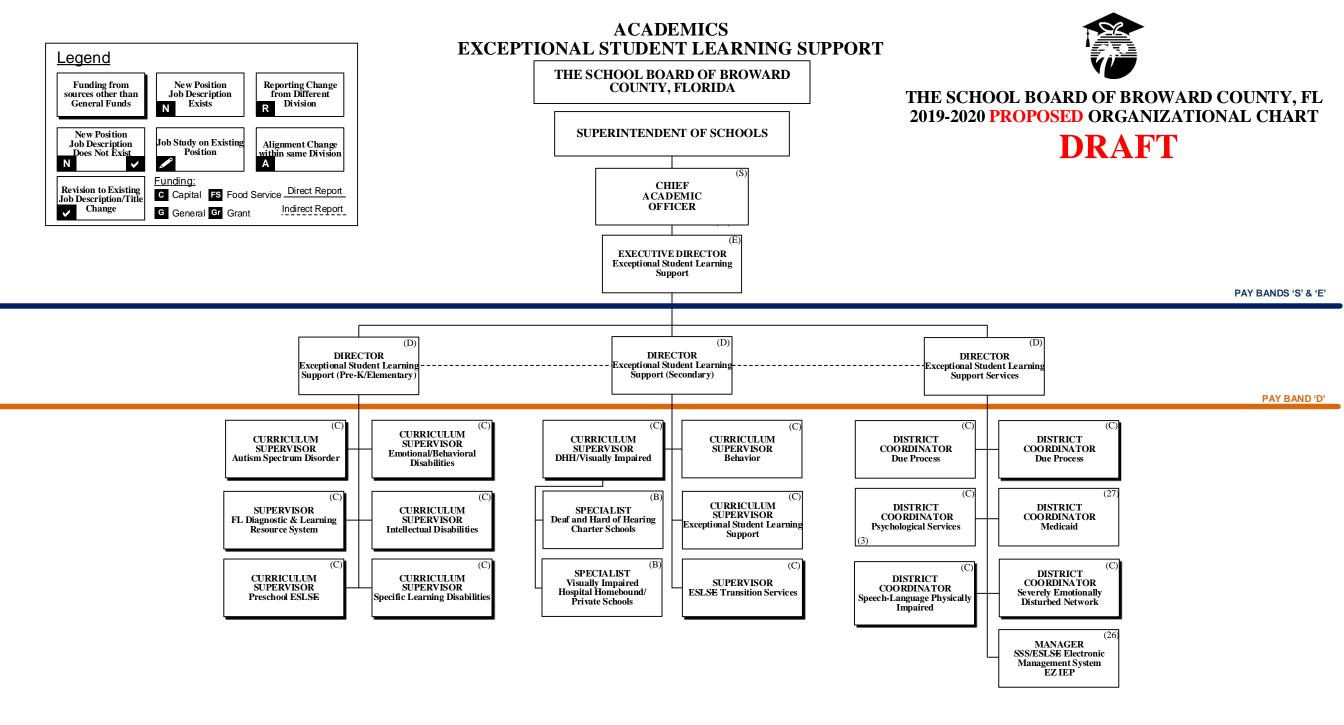

## THE SCHOOL BOARD OF BROWARD COUNTY, FLORIDA PROPOSED 2019-2020 ORGANIZATIONAL CHART

| School Board Appointed Committees & Public Stakeholders                                                                               |   |
|---------------------------------------------------------------------------------------------------------------------------------------|---|
| Superintendent of Schools                                                                                                             |   |
| General Counsel                                                                                                                       |   |
| Chief School Performance & Accountability Officer                                                                                     | 4 |
| Chief Academic Officer                                                                                                                |   |
| Learning & Development Support                                                                                                        | 5 |
| Exceptional Student Learning Support                                                                                                  | 6 |
| Student Learning                                                                                                                      | 7 |
| Chief Student Support Initiatives & Recovery                                                                                          |   |
| Chief Auditor                                                                                                                         | 9 |
| Chief Facilities Officer                                                                                                              |   |
| Chief Financial Officer                                                                                                               |   |
| Chief Human Resources & Equity Officer                                                                                                |   |
| Chief Information Officer                                                                                                             |   |
| Chief Portfolio Services Officer                                                                                                      |   |
| Chief Communications Officer                                                                                                          |   |
| Chief of Staff                                                                                                                        |   |
| Chief Safety, Security & Emergency Preparedness Officer                                                                               |   |
| Chief Strategy & Operations Officer                                                                                                   |   |
| Business Support Center, Grants Administration, Strategic Implementation & Accountability                                             |   |
| Food & Nutrition Services, Procurement & Warehousing Services, Supplier Diversity & Outreach, Student Transportation & Fleet Services |   |