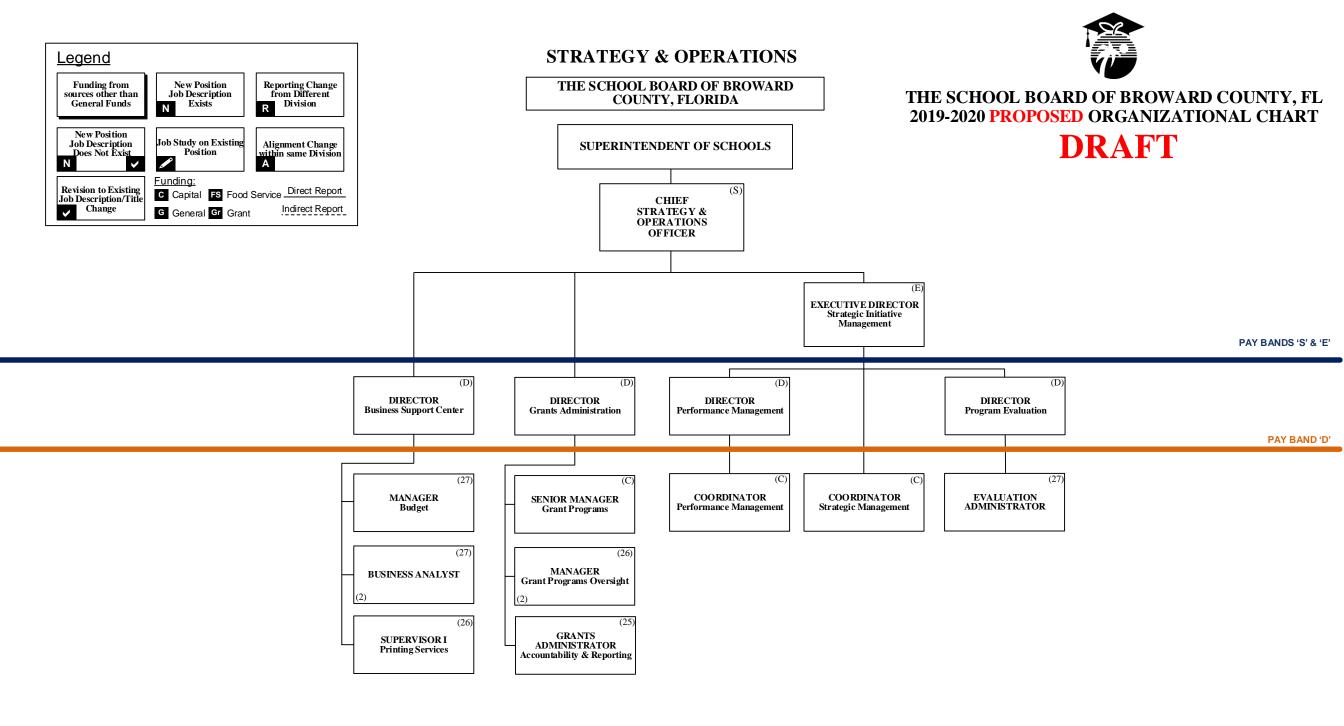

## THE SCHOOL BOARD OF BROWARD COUNTY, FLORIDA PROPOSED 2019-2020 ORGANIZATIONAL CHART

| School Board Appointed Committees & Public Stakeholders                                                                               |   |
|---------------------------------------------------------------------------------------------------------------------------------------|---|
| Superintendent of Schools                                                                                                             |   |
| General Counsel                                                                                                                       |   |
| Chief School Performance & Accountability Officer                                                                                     | 4 |
| Chief Academic Officer                                                                                                                |   |
| Learning & Development Support                                                                                                        | 5 |
| Exceptional Student Learning Support                                                                                                  | 6 |
| Student Learning                                                                                                                      | 7 |
| Chief Student Support Initiatives & Recovery                                                                                          |   |
| Chief Auditor                                                                                                                         | 9 |
| Chief Facilities Officer                                                                                                              |   |
| Chief Financial Officer                                                                                                               |   |
| Chief Human Resources & Equity Officer                                                                                                |   |
| Chief Information Officer                                                                                                             |   |
| Chief Portfolio Services Officer                                                                                                      |   |
| Chief Communications Officer                                                                                                          |   |
| Chief of Staff                                                                                                                        |   |
| Chief Safety, Security & Emergency Preparedness Officer                                                                               |   |
| Chief Strategy & Operations Officer                                                                                                   |   |
| Business Support Center, Grants Administration, Strategic Implementation & Accountability                                             |   |
| Food & Nutrition Services, Procurement & Warehousing Services, Supplier Diversity & Outreach, Student Transportation & Fleet Services |   |