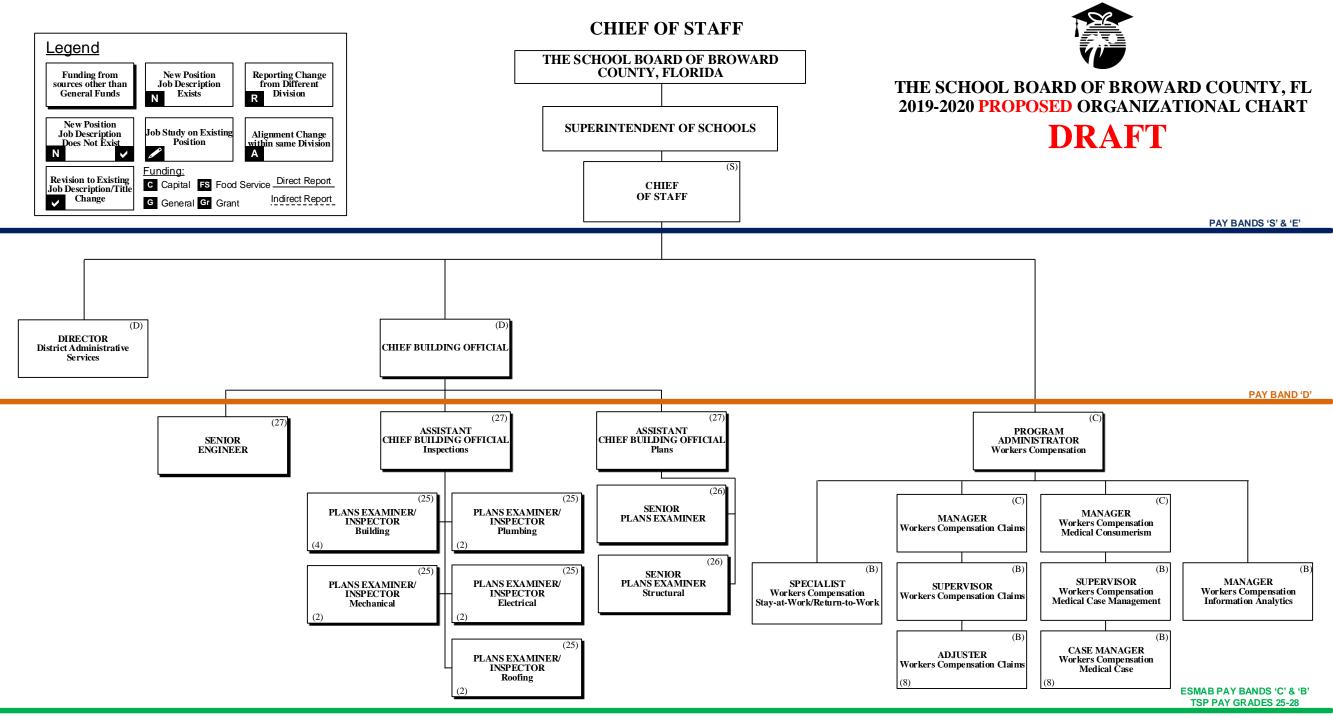

## THE SCHOOL BOARD OF BROWARD COUNTY, FLORIDA PROPOSED 2019-2020 ORGANIZATIONAL CHART

| School Board Appointed Committees & Public Stakeholders                                                                               |   |
|---------------------------------------------------------------------------------------------------------------------------------------|---|
| Superintendent of Schools                                                                                                             |   |
| General Counsel                                                                                                                       |   |
| Chief School Performance & Accountability Officer                                                                                     | 4 |
| Chief Academic Officer                                                                                                                |   |
| Learning & Development Support                                                                                                        | 5 |
| Exceptional Student Learning Support                                                                                                  | 6 |
| Student Learning                                                                                                                      | 7 |
| Chief Student Support Initiatives & Recovery                                                                                          |   |
| Chief Auditor                                                                                                                         | 9 |
| Chief Facilities Officer                                                                                                              |   |
| Chief Financial Officer                                                                                                               |   |
| Chief Human Resources & Equity Officer                                                                                                |   |
| Chief Information Officer                                                                                                             |   |
| Chief Portfolio Services Officer                                                                                                      |   |
| Chief Communications Officer                                                                                                          |   |
| Chief of Staff                                                                                                                        |   |
| Chief Safety, Security & Emergency Preparedness Officer                                                                               |   |
| Chief Strategy & Operations Officer                                                                                                   |   |
| Business Support Center, Grants Administration, Strategic Implementation & Accountability                                             |   |
| Food & Nutrition Services, Procurement & Warehousing Services, Supplier Diversity & Outreach, Student Transportation & Fleet Services |   |