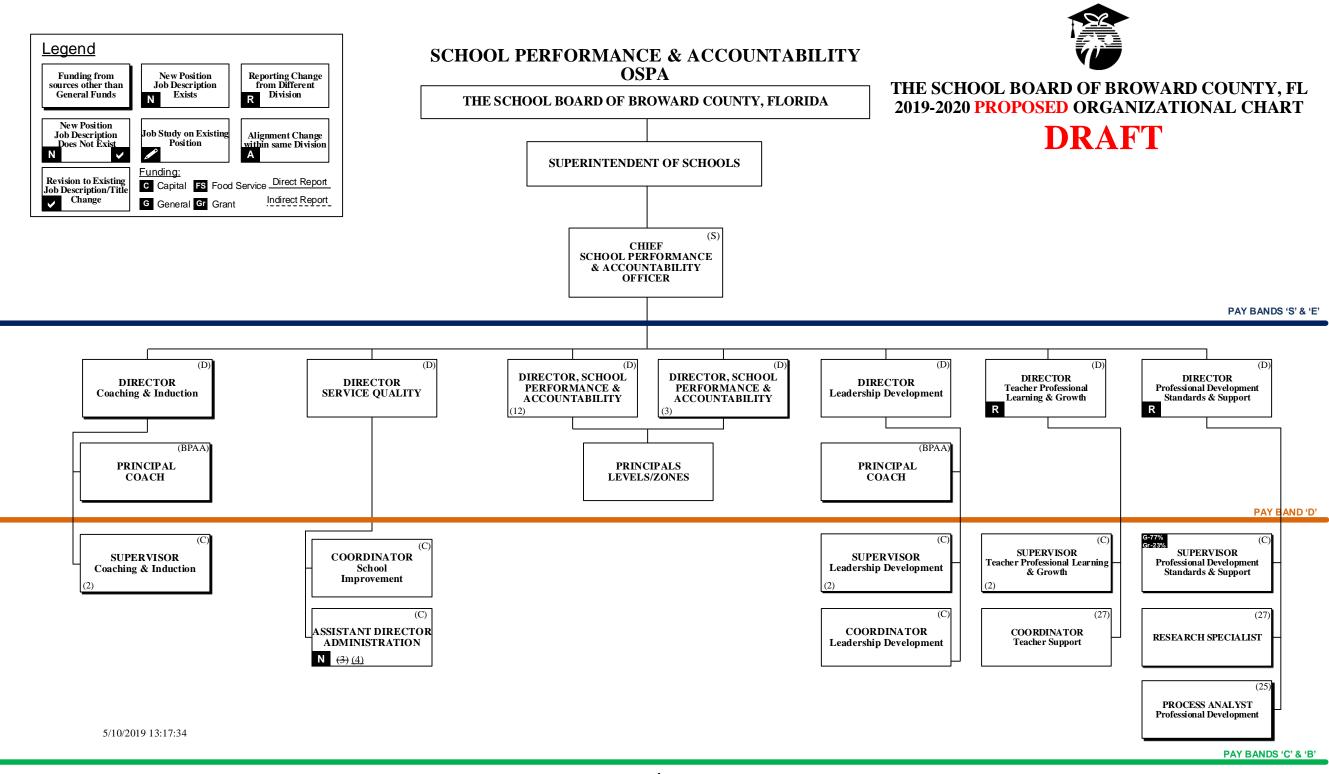

## THE SCHOOL BOARD OF BROWARD COUNTY, FLORIDA PROPOSED 2019-2020 ORGANIZATIONAL CHART

| School Board Appointed Committees & Public Stakeholders                                                                               |   |
|---------------------------------------------------------------------------------------------------------------------------------------|---|
| Superintendent of Schools                                                                                                             |   |
| General Counsel                                                                                                                       |   |
| Chief School Performance & Accountability Officer                                                                                     | 4 |
| Chief Academic Officer                                                                                                                |   |
| Learning & Development Support                                                                                                        | 5 |
| Exceptional Student Learning Support                                                                                                  | 6 |
| Student Learning                                                                                                                      | 7 |
| Chief Student Support Initiatives & Recovery                                                                                          |   |
| Chief Auditor                                                                                                                         | 9 |
| Chief Facilities Officer                                                                                                              |   |
| Chief Financial Officer                                                                                                               |   |
| Chief Human Resources & Equity Officer                                                                                                |   |
| Chief Information Officer                                                                                                             |   |
| Chief Portfolio Services Officer                                                                                                      |   |
| Chief Communications Officer                                                                                                          |   |
| Chief of Staff                                                                                                                        |   |
| Chief Safety, Security & Emergency Preparedness Officer                                                                               |   |
| Chief Strategy & Operations Officer                                                                                                   |   |
| Business Support Center, Grants Administration, Strategic Implementation & Accountability                                             |   |
| Food & Nutrition Services, Procurement & Warehousing Services, Supplier Diversity & Outreach, Student Transportation & Fleet Services |   |